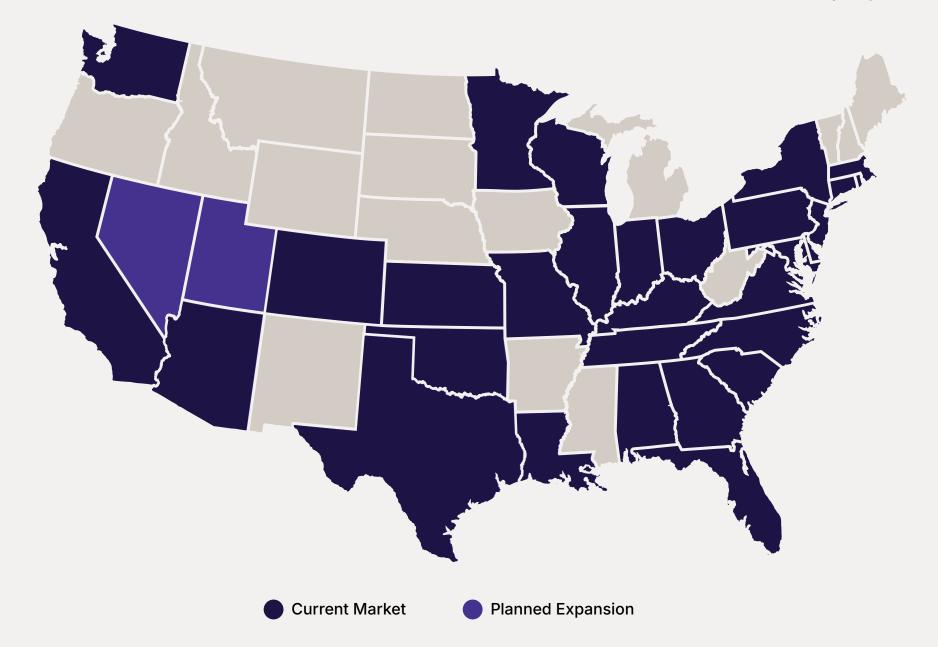

With 60 years of real estate excellence, Willow Bridge manages over 220,000 units across 29 states by an experienced team of 5,200.

We succeed when you succeed. And that is why we are laser-focused on sound leadership, industry expertise, and unwavering commitment to excellence in property management, development, and investment management.

You need a property management team with national expertise and a local foothold.

Willow Bridge manages over 220,000 units with a strategic focus on expanding and supporting property management operations and client partnerships.

Positioned for continued growth in a rapidly evolving market, the company is backed by local leadership in 29 states and a team of 5,200 dedicated residential employees.

Locally Rooted, Nationally Respected.