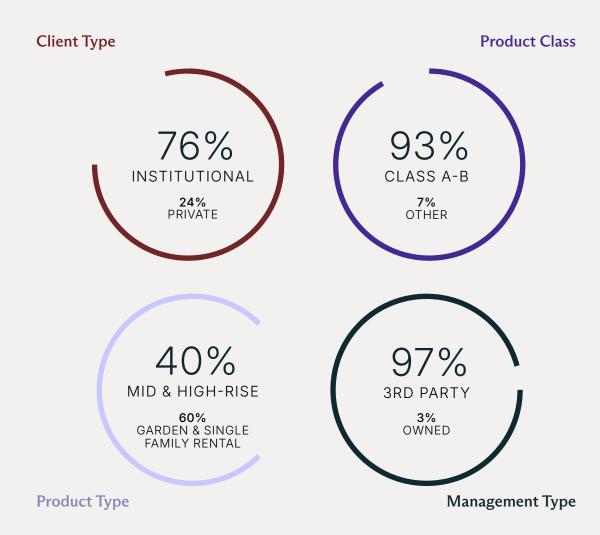

With 60 years of real estate excellence, Willow Bridge manages over 220,000 units across 29 states by an experienced team of 5,200.

We succeed when you succeed. And that is why we are laser-focused on sound leadership, industry expertise, and unwavering commitment to excellence in property management, development, and investment management.

5200 EMPLOYEES STRONG

220K
UNITS UNDER
MANAGEMENT

Duncan Osborne, CEO

29 STATES COVERED NATIONWIDE 97%
THIRD-PARTY
MANAGED

WILLOW BRIDGE

WE KNOW MULTIFAMILY | 2